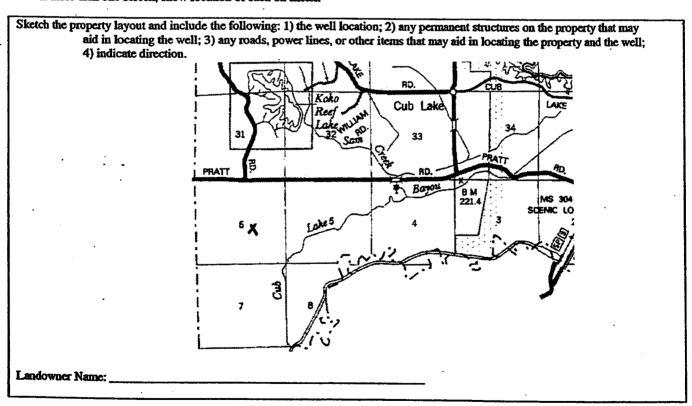

If more than one screen, show location of each on sketch

Signature of Water Well Contractor